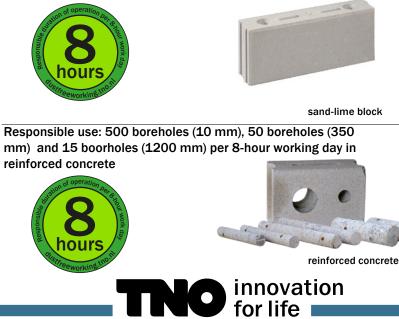

Responsible use: 500 boreholes (10 mm), 50 boreholes (350 mm) and 15 boorholes (1200 mm) per 8-hour working day in sand-lime block

CONTACT
For details on the use of this label and its interpretation refer to the TNO website below: