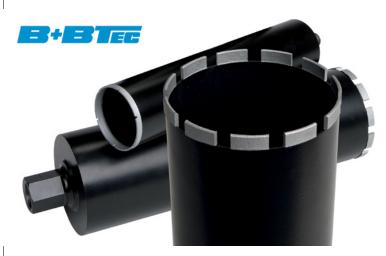

## **B+BTEC TOOLS DIAMANT DRILLS**

WITH WATER SUPPLY WITH SEVERAL DRILLS

B+BTec diamant drills 10 mm until 1200 mm with water supply

watercooled all common types diamond drills

More information is available on www.rodiatools.nl