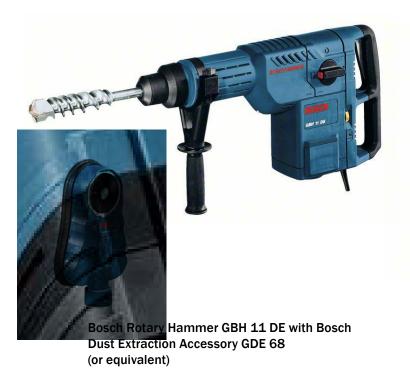

# **BOSCH ROTARY HAMMER GBH 11 DE**

#### WITH BOSCH EXTRACTOR GAS 35 M AFC AND BOSCH DUST EXTRACTION ACCESSORY GDE 68

Bosch Extractor GAS 35 M AFC with 5,0 m Ø 35 mm hose (or equivalent)

More information is available on www.bosch-professional.com/gb/en/