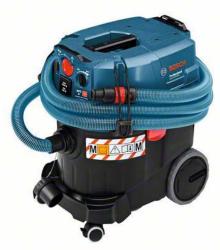

#### WITH BOSCH EXTRACTOR GAS 35 M AFC AND BOSCH DUST EXTRACTION ACCESSORY GDE 68

Bosch Extractor GAS 35 M AFC with 5,0 m Ø 35 mm hose (or equivalent)

More information is available on www.bosch-professional.com/gb/en/