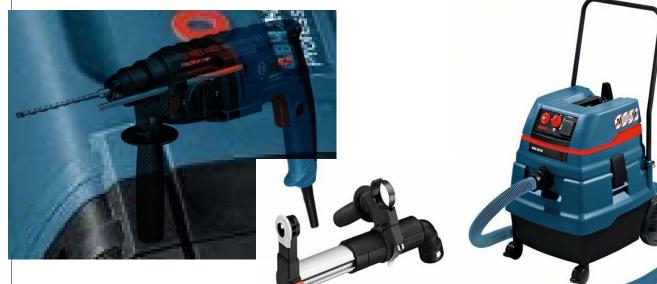

## **BOSCH ROTARY HAMMER GBH 2-20 D**

#### WITH BOSCH EXTRACTOR GAS 50 M

Bosch Rotary Hammer GBH 2-20 D with Bosch Dust Extraction Accessory (or equivalent) Bosch Extractor GAS 50 M with 5,0 m Ø 35 mm hose (or equivalent)