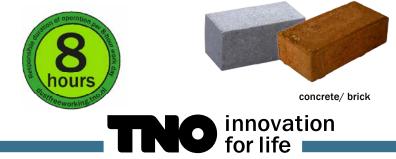

# BOSCH

More information is available on www.bosch-professional.com/gb/en/

Responsible use: 1048 boreholes (Ø 5-14 mm) per 8-hour working day in sand-lime block

sand-lime block

Responsible use: 1048 boreholes (Ø 5-14 mm) per 8-hour working day in concrete/ brick

 CONTACT
For details on the use of this label and its interpretation refer to the TNO website below:

### DUSTFREEWORKING.TNO.NL

TNO Schoemakerstraat 97K 2628 VK Delft Postbus 49 2600 AA Delft

T 088 866 33 24 E wegwijzer@tno.nl