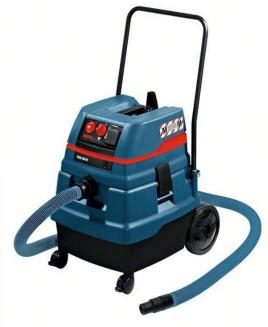

## **BOSCH ROTARY HAMMER GBH 2-28 DV**

WITH BOSCH EXTRACTOR GAS 50 M

Bosch Extractor GAS 50 M with 5,0 m Ø 35 mm hose (or equivalent)

More information is available on www.bosch-professional.com/gb/en/

Responsible use: 1048 boreholes (Ø 5-14 mm) per 8-hour working day in sand-lime block