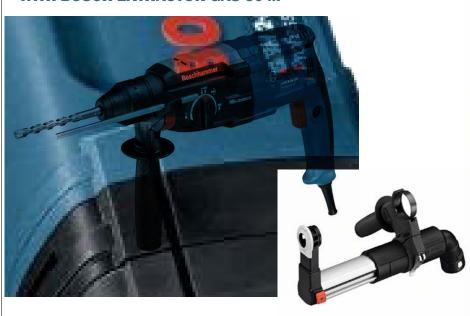

## **BOSCH ROTARY HAMMER GBH 2-28 DV**

WITH BOSCH EXTRACTOR GAS 50 M

Bosch Extractor GAS 50 M with 5,0 m Ø 35 mm hose (or equivalent)

More information is available on www.bosch-professional.com/gb/en/

Responsible use: 1048 boreholes (Ø 5-14 mm) per 8-hour working day in sand-lime block

sand-lime block

Responsible use: 1048 boreholes (Ø 5-14 mm) per 8-hour working day in concrete/ brick

concrete/ brick

THO innovation for life