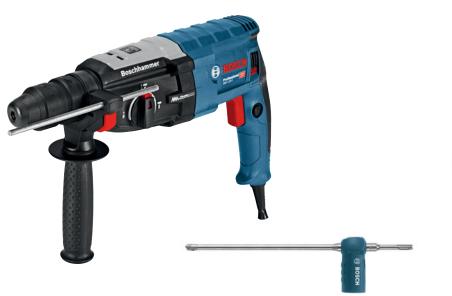

## **BOSCH ROTARY HAMMER GBH 2-28 F**

WITH BOSCH SPEEDCLEAN HOLLOW DRILL 12 MM AND BOSCH EXTRACTOR GAS 35 M AFC

Bosch Rotary Hammer GBH 2-28 F with Bosch SpeedClean hollow drill 12 mm

Bosch Extractor GAS 35 M AFC with 5,0 m Ø 32 mm hose