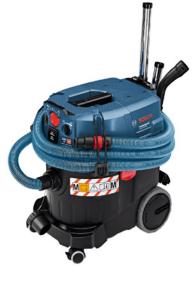

## **BOSCH ROTARY HAMMER GBH 2-28 F**

WITH BOSCH SPEEDCLEAN HOLLOW DRILL 12 MM AND BOSCH EXTRACTOR GAS 35 M AFC

Bosch Rotary Hammer GBH 2-28 F with Bosch SpeedClean hollow drill 12 mm

Bosch Extractor GAS 35 M AFC with 5,0 m Ø 32 mm hose