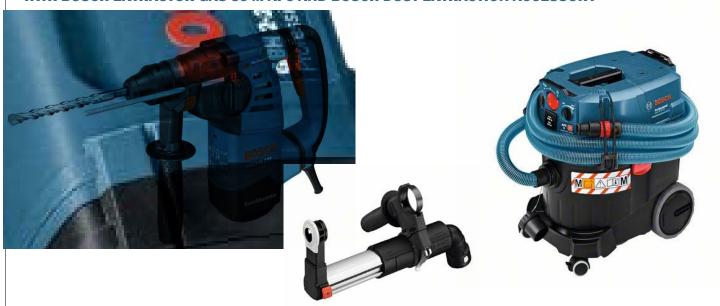

## **BOSCH ROTARY HAMMER GBH 3-28 DFR**

WITH BOSCH EXTRACTOR GAS 35 M AFC AND BOSCH DUST EXTRACTION ACCESSORY

Bosch Rotary Hammer GBH 3-28 DFR with Bosch Dust Extraction Accessory (or equivalent)

Bosch Extractor GAS 35 M AFC with 5,0 m Ø 35 mm hose (or equivalent)