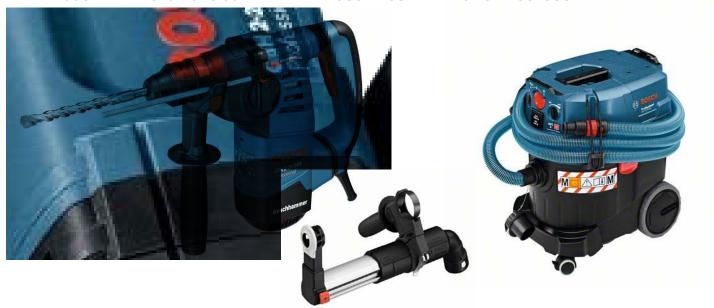

## **BOSCH ROTARY HAMMER GBH 3-28 DFR**

WITH BOSCH EXTRACTOR GAS 50 M AND AND BOSCH DUST EXTRACTION ACCESSORY

Bosch Rotary Hammer GBH 3-28 DFR with Bosch Dust Extraction Accessory (or equivalent)

Bosch Extractor GAS 50 M with 5,0 m Ø 35 mm hose (or equivalent)