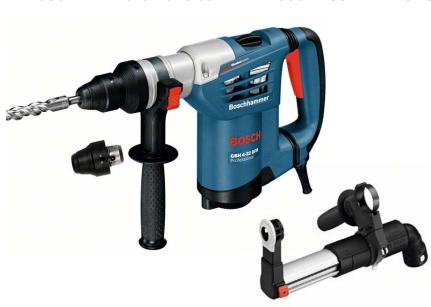

## **BOSCH ROTARY HAMMER GBH 4-32 DFR**

WITH BOSCH EXTRACTOR GAS 50 M AND BOSCH DUST EXTRACTION ACCESSORY

Bosch Rotary Hammer GBH 4-32 DFR with Bosch Dust Extraction accessory (or equivalent)

Bosch Extractor GAS 50 M with 5,0 m Ø 35 mm hose (or equivalent)