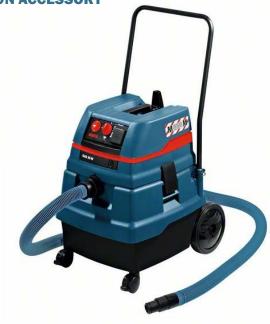

## **BOSCH ROTARY HAMMER GBH 4-32 DFR**

WITH BOSCH EXTRACTOR GAS 50 M AND BOSCH DUST EXTRACTION ACCESSORY

Bosch Rotary Hammer GBH 4-32 DFR with Bosch Dust Extraction accessory (or equivalent)

Bosch Extractor GAS 50 M with 5,0 m Ø 35 mm hose (or equivalent)