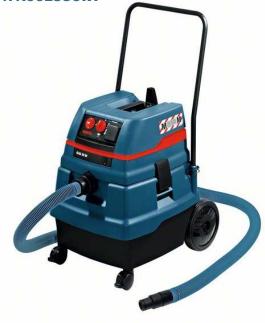

## **BOSCH ROTARY HAMMER GBH 4-32 DFR**

WITH BOSCH EXTRACTOR GAS 50 M AND BOSCH DUST EXTRACTION ACCESSORY

Bosch Rotary Hammer GBH 4-32 DFR with Bosch Dust Extraction accessory (or equivalent)

Bosch Extractor GAS 50 M with 5,0 m Ø 35 mm hose (or equivalent)