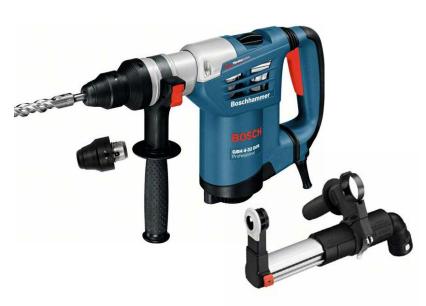

## **BOSCH ROTARY HAMMER GBH 4-32 DFR**

WITH BOSCH EXTRACTOR GAS 50 M AND BOSCH DUST EXTRACTION ACCESSORY

Bosch Rotary Hammer GBH 4-32 DFR with Bosch Dust Extraction accessory (or equivalent)

Bosch Extractor GAS 50 M with 5,0 m Ø 35 mm hose (or equivalent)