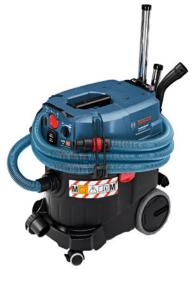

## **BOSCH ROTARY HAMMER GBH 5-40 DCE**

WITH BOSCH SPEEDCLEAN HOLLOW DRILL 16-36 MM AND BOSCH EXTRACTOR GAS 35 M AFC

Bosch Rotary Hammer GBH 5-40 DCE with Bosch SpeedClean hollow drill 16-36 mm

Bosch Extractor GAS 35 M AFC with 5,0 m Ø 32 mm hose