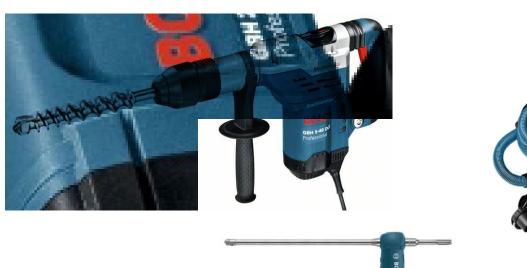

## **BOSCH ROTARY HAMMER GBH 5-40 DCE**

WITH BOSCH SPEEDCLEAN HOLLOW DRILL 16-36 MM AND BOSCH EXTRACTOR GAS 35 M AFC

Bosch Rotary Hammer GBH 5-40 DCE with Bosch SpeedClean hollow drill 16-36 mm

Bosch Extractor GAS 35 M AFC with 5,0 m Ø 32 mm hose