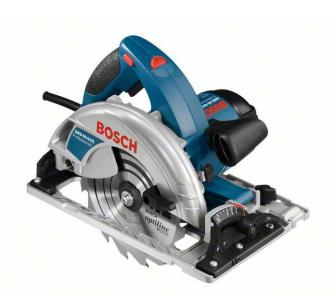

## **BOSCH HAND-HELD CIRCULAR SAW GKS 65 GCE**

WITH BOSCH EXTRACTOR GAS 50 M

Bosch Hand-held Circular Saw GKS 65 GCE (or equivalent)

Bosch Extractor GAS 50 M with 5,0 m Ø 35 mm hose (or equivalent)