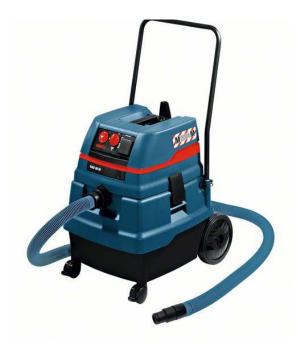

## **BOSCH HAND-HELD CIRCULAR SAW GKS 65 GCE**

WITH BOSCH EXTRACTOR GAS 50 M

Bosch Hand-held Circular Saw GKS 65 GCE (or equivalent)

Bosch Extractor GAS 50 M with 5,0 m Ø 35 mm hose (or equivalent)