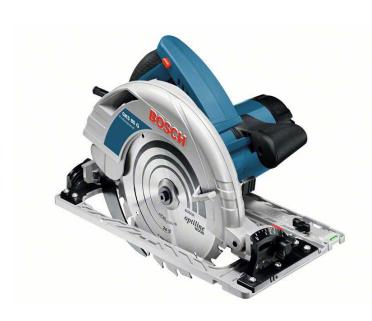

## **BOSCH HAND-HELD CIRCULAR SAW GKS 85 GCE**

#### **WITH BOSCH EXTRACTOR GAS 50 M**

Bosch Hand-held Circular Saw GKS 85 GCE (or equivalent)

Bosch Extractor GAS 50 M with 5,0 m Ø 35 mm hose (or equivalent)

More information is available on www.bosch-professional.com/gb/en/