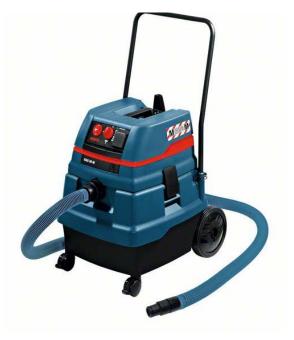

#### **WITH BOSCH EXTRACTOR GAS 50 M**

Bosch Hand-held Circular Saw GKS 85 GCE (or equivalent)

Bosch Extractor GAS 50 M with 5,0 m Ø 35 mm hose (or equivalent)

More information is available on www.bosch-professional.com/gb/en/