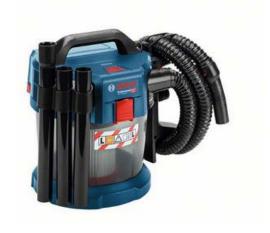

## **BOSCH DUST EXTRACTOR GAS 18V-10**

**WITH SEVERAL DRILLS** 

Bosch dust extractor GAS 18V-10 with hose 1.6 m Ø 32 mm

Several drills

More information is available on www.bosch-professional.com/gb/en/

Responsible use: 2000 boreholes per 8-hour working day in sand-lime block