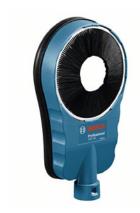

## **BOSCH DUST EXTRACTION MODULE GDE 162**

WITH DIFFERENT ROTARY HAMMERS AND DUST EXTRACTORS

Bosch extraction module GDE 162 with maximum bore diameter 162 mm

Extractors with TNO classification A-class or B-class