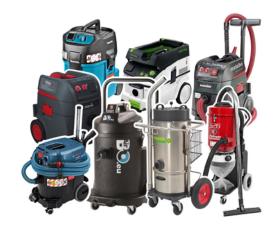

## **BOSCH DUST EXTRACTION MODULE GDE 68**

WITH DIFFERENT ROTARY HAMMERS AND DUST EXTRACTORS

Bosch extraction module GDE 68 with maximum bore diameter 68 mm

Extractors with TNO classification A-class or B-class

Compatable with several hammers