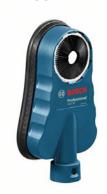

## **BOSCH DUST EXTRACTION MODULE GDE 68**

WITH DIFFERENT ROTARY HAMMERS AND DUST EXTRACTORS

Bosch extraction module GDE 68 with maximum bore diameter 68 mm

Extractors with TNO classification A-class or B-class

Compatable with several hammers