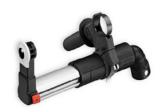

## **BOSCH DUST EXTRACTION ACCESSORY GDE 16 PLUS**

WITH DIFFERENT ROTARY HAMMERS AND DUST EXTRACTORS

Bosch extraction accessory GDE 16 Plus with maximum bore diameter 16 mm and maximum bore depth 120 mm