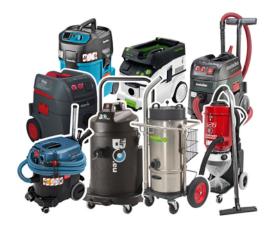

All TNO certified 2-3 kg SDS-plus-hammers (or equivalent)

Extractors with TNO classification A-class or B-class

More information is available on www.bosch-professional.com/gb/en/

Responsible use: 2000 boreholes per 8-hour working day in sand-lime block