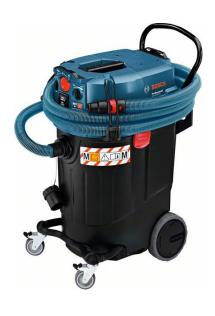

## **BOSCH ROTARY HAMMER GBH 2-26**

WITH BOSCH DUST EXTRACTION ACCESSORY GDE 16 PLUS AND BOSCH EXTRACTOR GAS 55 M AFC

Bosch Rotary Hammer GBH 2-26 with Bosch Dust Extraction Accessory GDE 16 Plus

Bosch Extractor GAS 55 M AFC with 5,0 m Ø 32 mm hose (or equivalent)