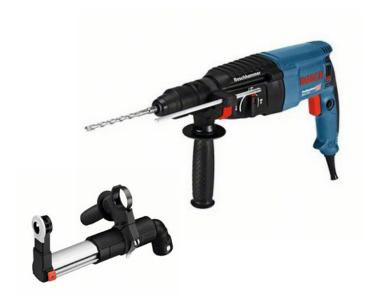

## **BOSCH ROTARY HAMMER GBH 2-26**

WITH BOSCH DUST EXTRACTION ACCESSORY GDE 16 PLUS AND BOSCH EXTRACTOR GAS 55 M AFC

Bosch Rotary Hammer GBH 2-26 with Bosch Dust Extraction Accessory GDE 16 Plus

Bosch Extractor GAS 55 M AFC with 5,0 m Ø 32 mm hose (or equivalent)