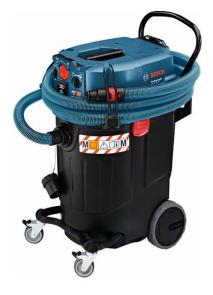

## **BOSCH ROTARY HAMMER GBH 2-28**

WITH BOSCH DUST EXTRACTION ACCESSORY GDE 16 PLUS AND BOSCH EXTRACTOR GAS 55 M AFC

Bosch Rotary Hammer GBH 2-28 with Bosch Dust Extraction Accessory GDE 16 Plus

Bosch Extractor GAS 55 M AFC with 5,0 m Ø 32 mm hose (or equivalent)