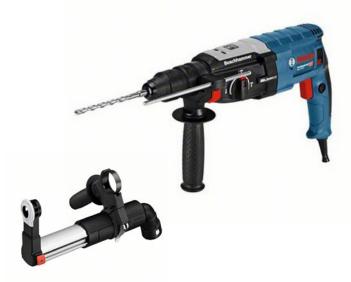

## **BOSCH ROTARY HAMMER GBH 2-28**

WITH BOSCH DUST EXTRACTION ACCESSORY GDE 16 PLUS AND BOSCH EXTRACTOR GAS 55 M AFC

Bosch Rotary Hammer GBH 2-28 with Bosch Dust Extraction Accessory GDE 16 Plus

Bosch Extractor GAS 55 M AFC with 5,0 m Ø 32 mm hose (or equivalent)