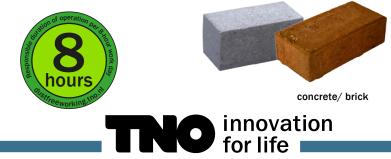

## BOSCH

More information is available on www.bosch-professional.com/gb/en/

Responsible use: 2000 boreholes per 8-hour working day in sand-lime block

sand-lime block

Responsible use: 2000 boreholes per 8-hour working day in concrete/ brick