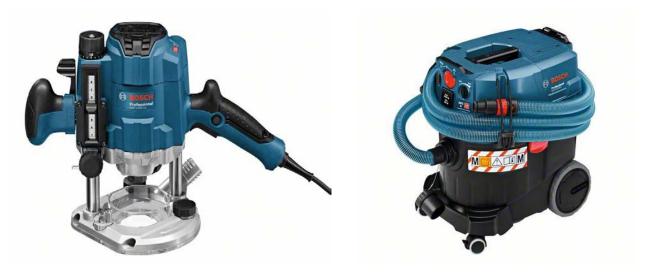

### **BOSCH ROUTER GOF 1250 LCE PROFESSIONAL**

#### WITH BOSCH EXTRACTOR GAS 35 M AFC

Bosch Router GOF 1250 LCE Professional (or equivalent)

Bosch Extractor GAS 35 M AFC with 5,0 m Ø 35 mm hose (or equivalent)