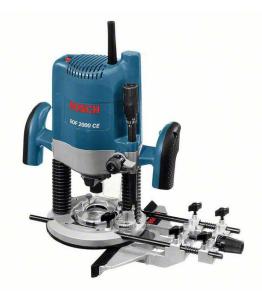

## **BOSCH ROUTER GOF 2000 CE PROFESSIONAL**

#### WITH BOSCH EXTRACTOR GAS 35 M AFC

Bosch Router GOF 2000 CE Professional (or equivalent)

Bosch Extractor GAS 35 M AFC with 5,0 m Ø 35 mm hose (or equivalent)