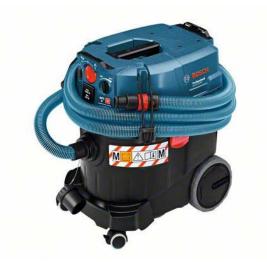

#### WITH BOSCH EXTRACTOR GAS 35 M AFC

Bosch Router GOF 2000 CE Professional (or equivalent)

Bosch Extractor GAS 35 M AFC with 5,0 m Ø 35 mm hose (or equivalent)