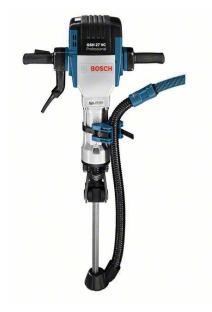

## **BOSCH BREAKER GSH 27 VC PROFESSIONAL**

#### WITH BOSCH EXTRACTOR GAS 35 M AFC

Bosch Breaker GSH 27 VC Professional with Bosch Dust Extraction Accessory GDE hex Professional (or equivalent) Bosch Extractor GAS 35 M AFC with 5,0 m Ø 35 mm hose (or equivalent)