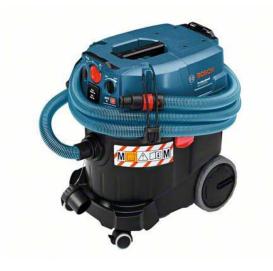

#### WITH BOSCH EXTRACTOR GAS 35 M AFC

Bosch Breaker GSH 27 VC Professional with Bosch Dust Extraction Accessory GDE hex Professional (or equivalent) Bosch Extractor GAS 35 M AFC with 5,0 m Ø 35 mm hose (or equivalent)