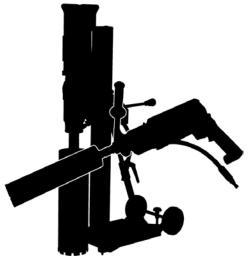

## **DBN DIAMANT SYSTEMS BV DAIMANT DRILLS ACCESSORY**

WITH WATER SUPPLY WITH SEVERAL DRILLS

watercooled all common types diamond drills

DBN diamant drills 10 mm until 1200 mm with water supply