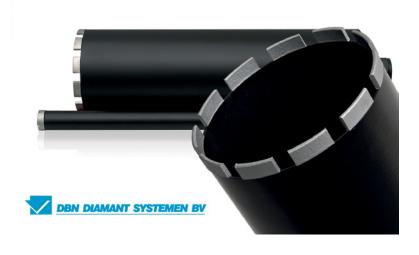

## **DBN DIAMANT SYSTEMS BV DAIMANT DRILLS ACCESSORY**

WITH WATER SUPPLY WITH SEVERAL DRILLS

watercooled all common types diamond drills

DBN diamant drills 10 mm until 1200 mm with water supply