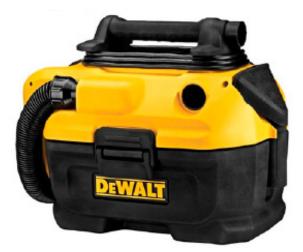

## **DEWALT DUST EXTRACTOR DCV584L**

**IN COMBINATION WITH DEWALT ECCENTRIC SANDER D26410** 

DEWALT battery powered dust extractor DCV584L with 2 meter suction hose Ø 32 mm (or equivalent)

DEWALT eccentric sander D26410 (or equivalent)