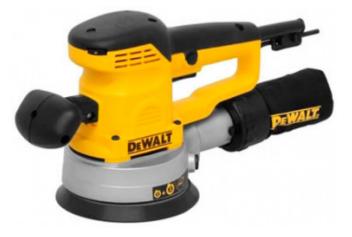

## **DEWALT DUST EXTRACTOR DCV584L**

**IN COMBINATION WITH DEWALT ECCENTRIC SANDER D26410** 

DEWALT battery powered dust extractor DCV584L with 2 meter suction hose Ø 32 mm (or equivalent)

DEWALT eccentric sander D26410 (or equivalent)