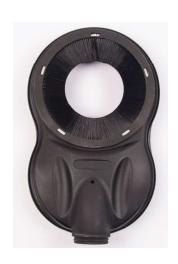

## DUSTCO DUST EXTRACION BA 180 WITH DIFFERENT DRILLHAMMERS AND STARMIX VACUUM CLEANER ISP IPULSE ARDL - 1635

Different drillhammers

Starmix vacuum cleaner ISP iPulse ARDL - 1635

More information available on www.dustco.eu