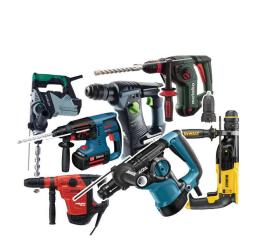

## DUSTCO DUST EXTRACION BA 180 WITH DIFFERENT DRILLHAMMERS AND STARMIX VACUUM CLEANER ISP IPULSE ARDL - 1635

Different drillhammers

Starmix vacuum cleaner ISP iPulse ARDL - 1635

More information available on www.dustco.eu