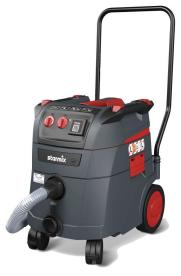

## DUSTCO DUST EXTRACION BA 180 WITH DIFFERENT DRILLHAMMERS AND STARMIX VACUUM CLEANER ISP IPULSE ARDL - 1635

Different drillhammers

Starmix vacuum cleaner ISP iPulse ARDL - 1635

More information available on www.dustco.eu