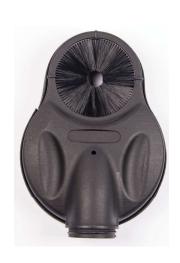

## DUSTCO DUST EXTRACION BA 90 WITH DIFFERENT DRILLHAMMERS AND STARMIX VACUUM CLEANER ISP IPULSE ARDL - 1635

Different drillhammers

Starmix vacuum cleaner ISP iPulse ARDL - 1635

More information available on www.dustco.eu