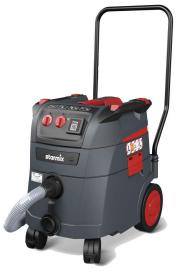

## DUSTCO DUST EXTRACION BA 90 WITH DIFFERENT DRILLHAMMERS AND STARMIX VACUUM CLEANER ISP IPULSE ARDL - 1635

Different drillhammers

Starmix vacuum cleaner ISP iPulse ARDL - 1635

More information available on www.dustco.eu