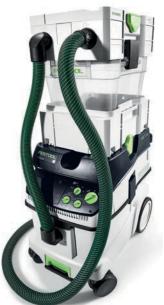

## **FESTOOL RENOVATION MACHINE RG 150 E**

IN COMBINATION WITH FESTOOL VACUUM CLEANER CTL 36 E AC HD, SELFCLEAN DUSTBAG C-FIS-CT 36 AND PRE-SEPERATOR CT-VA

Festool renovation machine RG 150 E

Festool vacuum cleaner CTL 36 E AC HD with 3,5 m Ø 36/32 mm hose and pre-seperator CT-VA