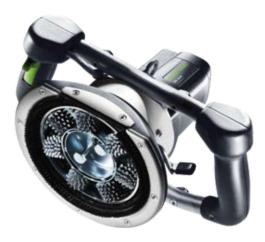

## **FESTOOL RENOVATION MACHINE RG 150 E**

IN COMBINATION WITH FESTOOL VACUUM CLEANER CTL 36 E AC HD, SELFCLEAN DUSTBAG C-FIS-CT 36 AND PRE-SEPERATOR CT-VA

Festool renovation machine RG 150 E

Festool vacuum cleaner CTL 36 E AC HD with 3,5 m Ø 36/32 mm hose and pre-seperator CT-VA