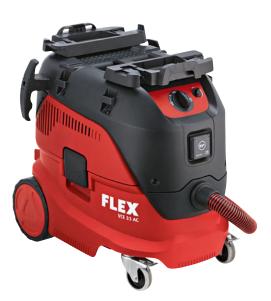

## **FLEX POWER TOOLS DUST EXTRACTOR VCE 33 L AC**

WITH 125 MM ANGLE GRINDER AND DUSTTOOL EXTRACTION HOOD

Flex Power Tools dust extractor VCE 33 L AC with 4.0 m and Ø 32 mm hose (a hose diameter greater then 32 mm is not allowed) 125 mm angle grinder with Dusttool extraction hood