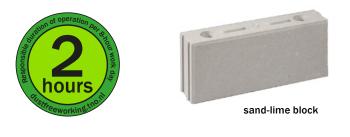

More information is available on www.flex-tools.nl

Responsible use: 120 meters per 8-hour working day grinding sand-lime block

Responsible use: 180 meters per 8-hour working day grinding concrete/ brick