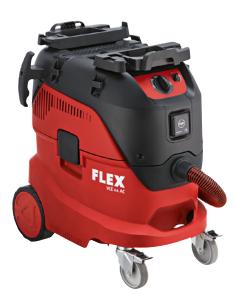

## **FLEX POWER TOOLS DUST EXTRACTOR VCE 44 L AC**

WITH 125 MM ANGLE GRINDER AND DUSTTOOL EXTRACTION HOOD

Flex Power Tools dust extractor VCE 44 L AC with 4.0 m and Ø 32 mm hose (a hose diameter greater then 32 mm is not allowed) 125 mm angle grinder with Dusttool extraction hood