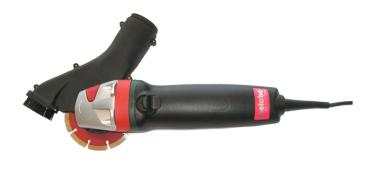

## **FLEX POWER TOOLS DUST EXTRACTOR VCE 44 L AC**

WITH 125 MM ANGLE GRINDER AND DUSTTOOL EXTRACTION HOOD

Flex Power Tools dust extractor VCE 44 L AC with 4.0 m and Ø 32 mm hose (a hose diameter greater then 32 mm is not allowed) 125 mm angle grinder with Dusttool extraction hood