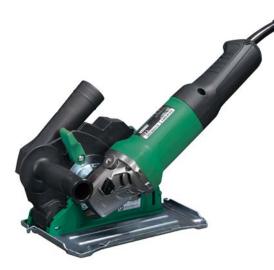

## **Hikoki Angle Grinder G13SE3**

#### IN COMBINATION WITH HIKOKI COLLECTION UNIT 376351 OR 376352 AND VACUUM CLEANER RP250YDM

HiKOKI angle grinder G13SE3 with HiKOKI collection unit 376351 (or equivalent)

HiKOKI vacuum cleaner RP250YDM with 3.5 m Ø 38 mm hose (or equivalent)