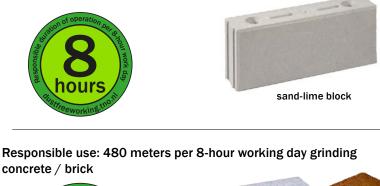

#### More information is available on www.hikoki-powertools.nl

Responsible use: 480 meters per 8-hour working day grinding sand-lime blocks

CONTACT
For details on the use of this label and its interpretation refer to the TNO website below: