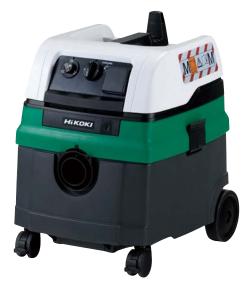

#### IN COMBINATION WITH HIKOKI COLLECTION UNIT 376351 OR 376352 AND VACUUM CLEANER RP250YDM

HiKOKI angle grinder G13SE3 with HiKOKI collection unit 376351 (or equivalent)

HiKOKI vacuum cleaner RP250YDM with 3.5 m Ø 38 mm hose (or equivalent)