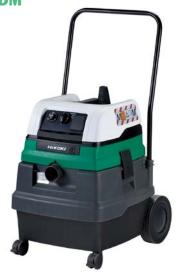

## **HIKOKI CORDLESS MITRE SAW C3610DRA**

IN COMBINATION WITH HIKOKI VACUUM CLEANER RP250YDM

HiKOKI cordless mitre saw C3610DRA (or equivalent)

HiKOKI vacuum cleaner RP250YDM with 4.6 m Ø 35 mm hose and plastic dust bag PE750463