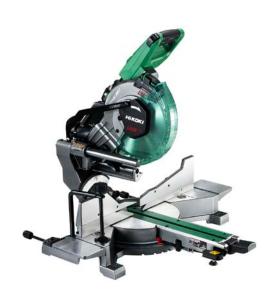

## **HIKOKI CORDLESS MITRE SAW C3610DRA**

IN COMBINATION WITH HIKOKI VACUUM CLEANER RP250YDM

HiKOKI cordless mitre saw C3610DRA (or equivalent)

HiKOKI vacuum cleaner RP250YDM with 4.6 m Ø 35 mm hose and plastic dust bag PE750463