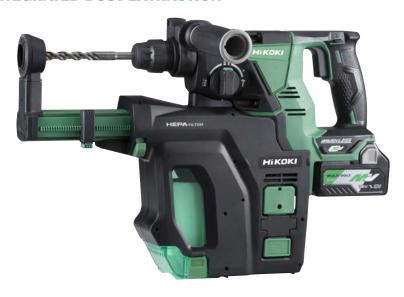

## **HIKOKI CORDLESS ROTARY HAMMER DRILL DH36DBDL**

WITH HIKOKI INTEGRATED DUST EXTRACTION

HiKOKI cordless rotary hammer DH36DBDL with HiKOKI integrated dust extraction (or equivalent)