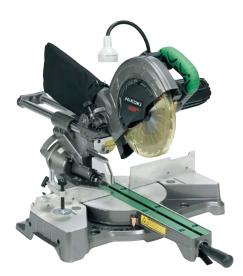

## **HIKOKI FLIP OVER SAW C8FSHE**

IN COMBINATION WITH HIKOKI VACUUM CLEANER RP500YDM

HiKOKI flip over saw C8FSHE (or equivalent)

HiKOKI vacuum cleaner RP500YDM with 5 m Ø 35 mm hose and plastic dust bag (or equivalent)