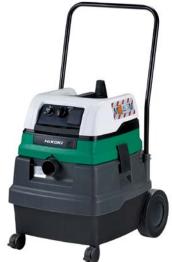

## **HIKOKI FLIP OVER SAW C8FSHE**

IN COMBINATION WITH HIKOKI VACUUM CLEANER RP500YDM

HiKOKI flip over saw C8FSHE (or equivalent)

HiKOKI vacuum cleaner RP500YDM with 5 m Ø 35 mm hose and plastic dust bag (or equivalent)