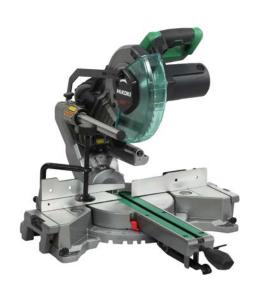

## **HIKOKI MITRE SAW C8FSHG**

IN COMBINATION WITH HIKOKI VACUUM CLEANER RP250YDM

HiKOKI mitre saw C8FSHG (or equivalent)

HiKOKI vacuum cleaner RP250YDM with 4.6 m Ø 35 mm hose and plastic dust bag PE750463