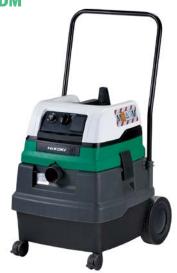

## **HIKOKI MITRE SAW C8FSHG**

IN COMBINATION WITH HIKOKI VACUUM CLEANER RP250YDM

HiKOKI mitre saw C8FSHG (or equivalent)

HiKOKI vacuum cleaner RP250YDM with 4.6 m Ø 35 mm hose and plastic dust bag PE750463