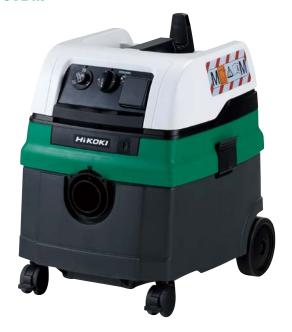

## **HIKOKI BELT SANDER SB10V**

IN COMBINATION WITH HIKOKI VACUUM CLEANER RP250YDM

HiKOKI belt sander SB10V (or equivalent)

HiKOKI vacuum cleaner RP250YDM with 5 m Ø 35 mm suction hose and polyester dust bag (or equivalent)