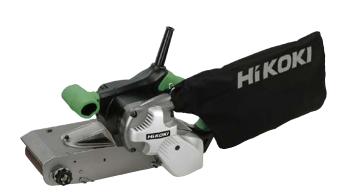

## **HIKOKI BELT SANDER SB10V**

IN COMBINATION WITH HIKOKI VACUUM CLEANER RP250YDM

HiKOKI belt sander SB10V (or equivalent)

HiKOKI vacuum cleaner RP250YDM with 5 m Ø 35 mm suction hose and polyester dust bag (or equivalent)