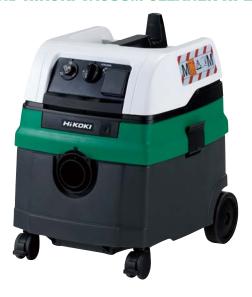

## **HIKOKI ROTARY HAMMER DH18DPA**

IN COMBINATION WITH DUST EXTRACTION ADAPTOR AND HIKOKI VACUUM CLEANER RP250YDM

HiKOKI rotary hammer DH18DPA with dust extraction adapter (or equivalent)

HiKOKI vacuum cleaner RP250YDM with 5 m Ø 35 mm suction hose (or equivalent)