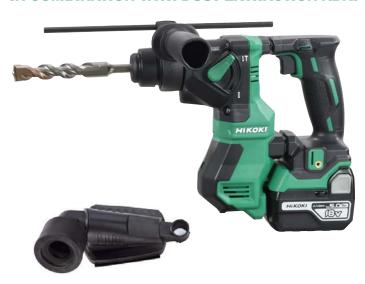

## **HIKOKI ROTARY HAMMER DH18DPA**

IN COMBINATION WITH DUST EXTRACTION ADAPTOR AND HIKOKI VACUUM CLEANER RP250YDM

HiKOKI rotary hammer DH18DPA with dust extraction adapter (or equivalent)

HiKOKI vacuum cleaner RP250YDM with 5 m Ø 35 mm suction hose (or equivalent)