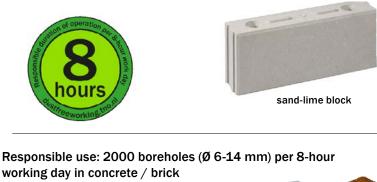

## ΗίΚΟΚΙ

More information is available on www.hikoki-powertools.nl

Responsible use: 2000 boreholes (Ø 6-14 mm) per 8-hour working day in sand-lime blocks

**CONTACT** For details on the use of this label and its interpretation refer to the TNO website below: