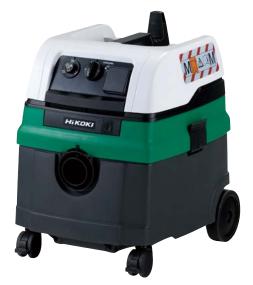

## **DUST-FREE WORKING**

## **HIKOKI ROTARY HAMMER DH18DPA**

IN COMBINATION WITH TELESCOPIC DUST EXTRACTION ADAPTOR AND VACUUM CLEANER RP250YDM



HiKOKI rotary hammer DH18DPA with telescopic dust extraction adapter (or equivalent)



HiKOKI vacuum cleaner RP250YDM with 5 m Ø 35 mm suction hose (or equivalent)

)

## ΗίΚΟΚΙ

More information is available on www.hikoki-powertools.nl

Responsible use: 2000 boreholes (Ø 6-14 mm) per 8-hour working day in sand-lime blocks





**CONTACT** For details on the use of this label and its interpretation refer to the TNO website below:

## DUSTFREEWORKING.TNO.NL

TNO Bakemastraat 97K 2628 VK Delft Postbus 49 2600 AA Delft

T 088 866 33 24 E wegwijzer@tno.nl