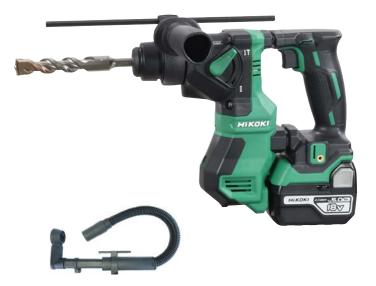

## **HIKOKI ROTARY HAMMER DH18DPA**

IN COMBINATION WITH TELESCOPIC DUST EXTRACTION ADAPTOR AND VACUUM CLEANER RP250YDM

HiKOKI rotary hammer DH18DPA with telescopic dust extraction adapter (or equivalent)