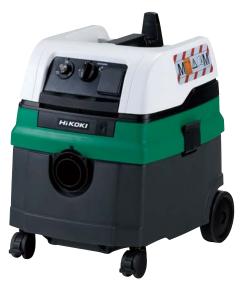

## **HIKOKI ROTARY HAMMER DH28PC**

IN COMBINATION WITH DUST EXTRACTION ADAPTOR AND HIKOKI VACUUM CLEANER RP250YDM

HiKOKI rotary hammer DH28PC with dust extraction adapter (or equivalent)

HiKOKI vacuum cleaner RP250YDM with 5 m Ø 35 mm suction hose (or equivalent)