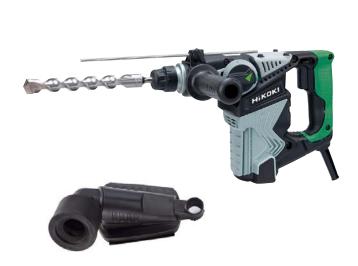

## **HIKOKI ROTARY HAMMER DH28PC**

IN COMBINATION WITH DUST EXTRACTION ADAPTOR AND HIKOKI VACUUM CLEANER RP250YDM

HiKOKI rotary hammer DH28PC with dust extraction adapter (or equivalent)

HiKOKI vacuum cleaner RP250YDM with 5 m Ø 35 mm suction hose (or equivalent)