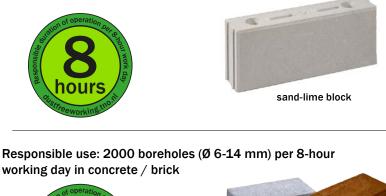

## ΗίΚΟΚΙ

More information is available on www.hikoki-powertools.nl

Responsible use: 2000 boreholes (Ø 6-14 mm) per 8-hour working day in sand-lime blocks

CONTACT
For details on the use of this label and its interpretation refer to the TNO website below: