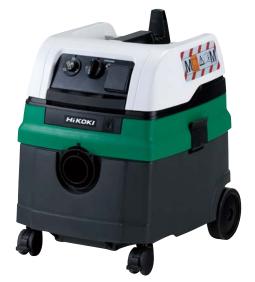

## **HIKOKI ROTARY HAMMER DH28PCY2**

IN COMBINATION WITH DUST EXTRACTION ADAPTOR AND HIKOKI VACUUM CLEANER RP250YDM

HiKOKI rotary hammer DH28PCY2 with dust extraction adapter (or equivalent)

HiKOKI vacuum cleaner RP250YDM with 3 m Ø 35 mm suction hose (or equivalent)