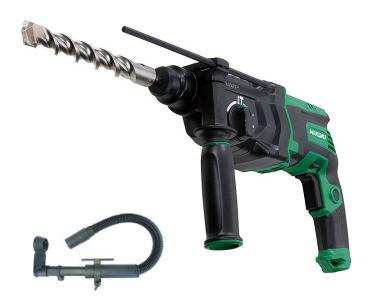

## **HIKOKI ROTARY HAMMER DH28PCY2**

IN COMBINATION WITH DUST EXTRACTION ADAPTOR AND HIKOKI VACUUM CLEANER RP250YDM

HiKOKI rotary hammer DH28PCY2 with dust extraction adapter (or equivalent)

HiKOKI vacuum cleaner RP250YDM with 3 m Ø 35 mm suction hose (or equivalent)