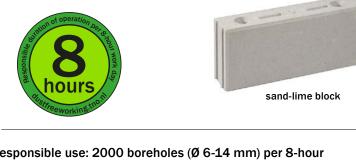

## ΗίΚΟΚΙ

More information is available on www.hikoki-powertools.nl

Responsible use: 2000 boreholes (Ø 6-14 mm) per 8-hour working day in sand-lime blocks

Responsible use: 2000 boreholes (Ø 6-14 mm) per 8-hour working day in concrete / brick