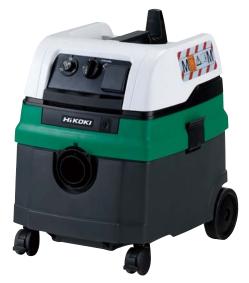

**HiKOKI** vacuum cleaner RP250YDM with 5 m Ø 35 mm suction hose (or equivalent)