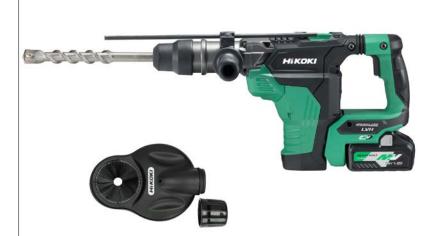

## **HIKOKI CORDLESS ROTARY HAMMER DH36DMA**

IN COMBINATION WITH DUST EXTRACTION ADAPTOR AND HIKOKI VACUUM CLEANER RP250YDM

HiKOKI cordless rotary hammer DH36DMA with dust extraction adapter (or equivalent)