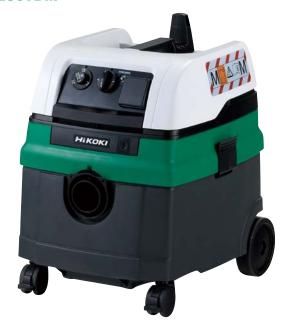

## **HIKOKI ROUTER M12SA2**

IN COMBINATION WITH HIKOKI VACUUM CLEANER RP250YDM

HiKOKI router M12SA2 (or equivalent)

HiKOKI vacuum cleaner RP250YDM with 5 m Ø 35 mm suction hose and polyester dust bag (or equivalent)