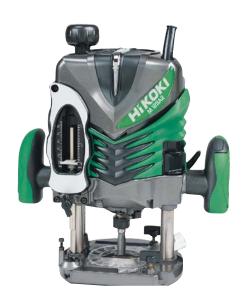

## **HIKOKI ROUTER M12SA2**

IN COMBINATION WITH HIKOKI VACUUM CLEANER RP250YDM

HiKOKI router M12SA2 (or equivalent)

HiKOKI vacuum cleaner RP250YDM with 5 m Ø 35 mm suction hose and polyester dust bag (or equivalent)