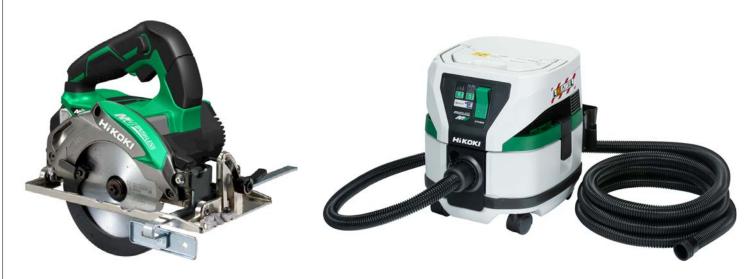

# **HIKOKI CIRCULAR SAW C3605DA(S)**

WITH HIKOKI VACUUM CORDLESS CLEANER RP3608DB

HiKOKI circular saw C3605DA(S) (or equivalent)

HiKOKI dust extractor RP3608DB (or equivalent)