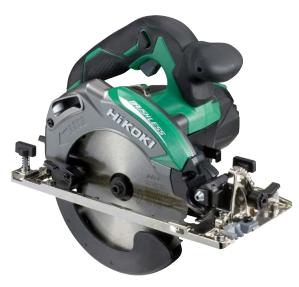

## **HIKOKI CIRCULAR SAW C6MEY**

WITH HIKOKI VACUUM CLEANER RP250YDM

HiKOKI circular saw C6MEY (or equivalent)

HiKOKI vacuum cleaner RP250YDM (or equivalent)