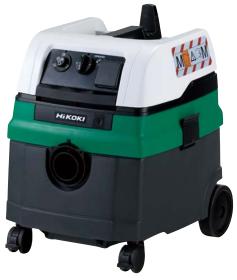

## **HIKOKI CIRCULAR SAW C6MEY**

WITH HIKOKI VACUUM CLEANER RP250YDM

HiKOKI circular saw C6MEY (or equivalent)

HiKOKI vacuum cleaner RP250YDM (or equivalent)