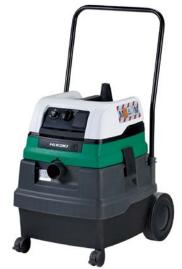

#### IN COMBINATION WITH HIKOKI VACUUM CLEANER RP500YDM

\_\_\_\_

Extraction accessory with inlet opening

HiKOKI jigsaw CJ160V with extraction accessory with inlet opening (or equivalent)

HiKOKI vacuum cleaner RP500YDM with 5 m Ø 35 mm hose and plastic dust bag (or equivalent)