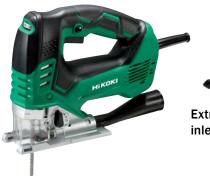

## **Hikoki Jigsaw CJ160V**

#### IN COMBINATION WITH HIKOKI VACUUM CLEANER RP500YDM

\_\_\_\_

Extraction accessory with inlet opening

HiKOKI jigsaw CJ160V with extraction accessory with inlet opening (or equivalent)

HiKOKI vacuum cleaner RP500YDM with 5 m Ø 35 mm hose and plastic dust bag (or equivalent)