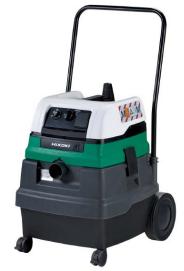

#### IN COMBINATION WITH HIKOKI VACUUM CLEANER RP500YDM

HiKOKI jigsaw CJ18DA with extraction accessory with inlet opening (or equivalent)

HiKOKI vacuum cleaner RP500YDM with 5 m Ø 35 mm hose and plastic dust bag (or equivalent)