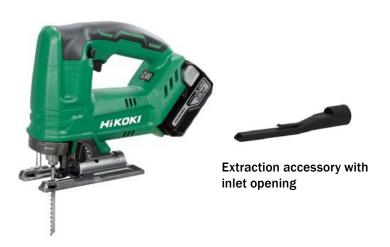

#### IN COMBINATION WITH HIKOKI VACUUM CLEANER RP500YDM

HiKOKI jigsaw CJ18DA with extraction accessory with inlet opening (or equivalent)

HiKOKI vacuum cleaner RP500YDM with 5 m Ø 35 mm hose and plastic dust bag (or equivalent)