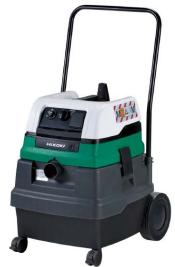

#### IN COMBINATION WITH HIKOKI VACUUM CLEANER RP500YDM

HiKOKI jigsaw CJ36DA with extraction accessory with inlet opening (or equivalent)

HiKOKI vacuum cleaner RP500YDM with 5 m Ø 35 mm hose and plastic dust bag (or equivalent)