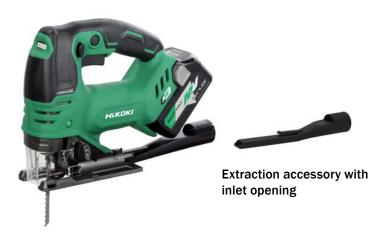

#### IN COMBINATION WITH HIKOKI VACUUM CLEANER RP500YDM

HiKOKI jigsaw CJ36DA with extraction accessory with inlet opening (or equivalent)

HiKOKI vacuum cleaner RP500YDM with 5 m Ø 35 mm hose and plastic dust bag (or equivalent)