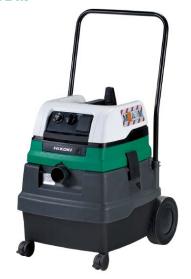

## **HIKOKI JIGSAW CJ36DB**

IN COMBINATION WITH HIKOKI VACUUM CLEANER RP500YDM

HiKOKI jigsaw CJ36DB with extraction accessory with inlet opening (or equivalent)

HiKOKI vacuum cleaner RP500YDM with 5 m Ø 35 mm hose and plastic dust bag (or equivalent)