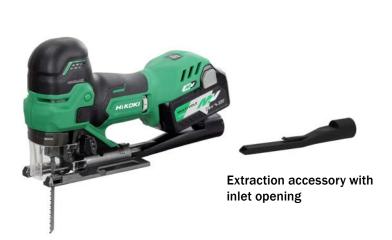

## **HIKOKI JIGSAW CJ36DB**

IN COMBINATION WITH HIKOKI VACUUM CLEANER RP500YDM

HiKOKI jigsaw CJ36DB with extraction accessory with inlet opening (or equivalent)

HiKOKI vacuum cleaner RP500YDM with 5 m Ø 35 mm hose and plastic dust bag (or equivalent)