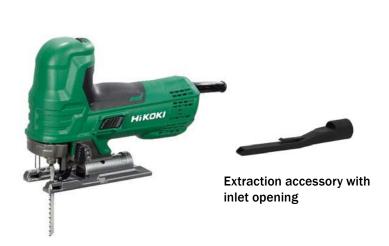

## **HIKOKI JIGSAW CJ90VAST2**

IN COMBINATION WITH HIKOKI VACUUM CLEANER RP500YDM

MIKOS I

HiKOKI jigsaw CJ90VAST2 with extraction accessory with inlet opening (or equivalent)

HiKOKI vacuum cleaner RP500YDM with 5 m Ø 35 mm hose and plastic dust bag (or equivalent)