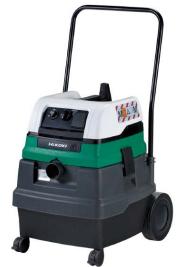

## **Hikoki Jigsaw CJ90vst2**

IN COMBINATION WITH HIKOKI VACUUM CLEANER RP500YDM

HiKOKI jigsaw CJ90VST2 with extraction accessory with inlet opening (or equivalent)

HiKOKI vacuum cleaner RP500YDM with 5 m Ø 35 mm hose and plastic dust bag (or equivalent)