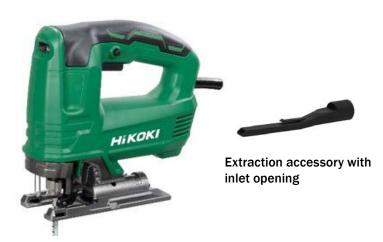

## **Hikoki Jigsaw CJ90vst2**

IN COMBINATION WITH HIKOKI VACUUM CLEANER RP500YDM

HiKOKI jigsaw CJ90VST2 with extraction accessory with inlet opening (or equivalent)

HiKOKI vacuum cleaner RP500YDM with 5 m Ø 35 mm hose and plastic dust bag (or equivalent)