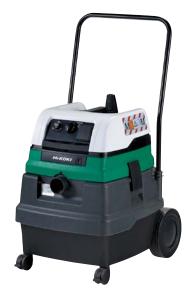

## **HIKOKI RANDOM ORBIT SANDER SV15YC**

**IN COMBINATION WITH HIKOKI VACUUM CLEANER RP500YDM** 

HiKOKI orbit sander SV15YC (or equivalent)

HiKOKI vacuum cleaner RP500YDM / RP350YDM/RP250YDM with 5 m Ø 35 mm hose and paper dustbag (or equivalent)