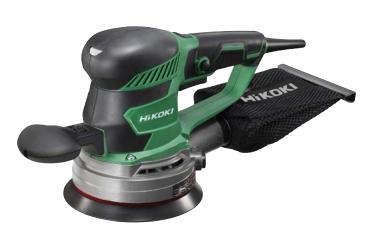

## **HIKOKI RANDOM ORBIT SANDER SV15YC**

**IN COMBINATION WITH HIKOKI VACUUM CLEANER RP500YDM** 

HiKOKI orbit sander SV15YC (or equivalent)

HiKOKI vacuum cleaner RP500YDM / RP350YDM/RP250YDM with 5 m Ø 35 mm hose and paper dustbag (or equivalent)