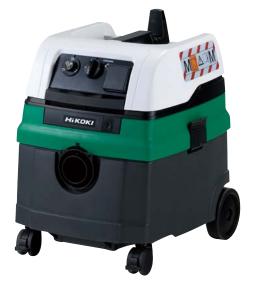

#### IN COMBINATION WITH DUSTTOOL DUST HOOD AND HIKOKI DUST EXTRACTOR RP250YDM

HiKOKI angle grinder G13BYEQ with Dusttool dust hood (or equivalent)

HiKOKI dust extractor RP250YDM with 3.5 m Ø 38 mm suction hose (or equivalent)