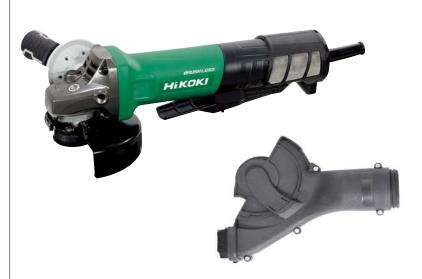

#### IN COMBINATION WITH DUSTTOOL DUST HOOD AND HIKOKI DUST EXTRACTOR RP250YDM

HiKOKI angle grinder G13BYEQ with Dusttool dust hood (or equivalent)

HiKOKI dust extractor RP250YDM with 3.5 m Ø 38 mm suction hose (or equivalent)